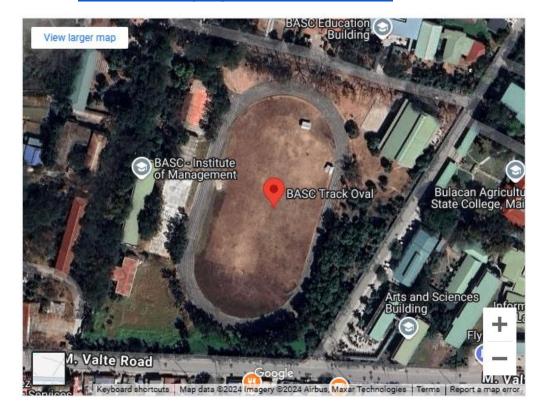

SATELLITE LOCATION

BAGONG PILIPINAS

## **BULACAN AGRICULTURAL STATE COLLEGE**

Pinaod, San Ildefonso, Bulacan, Philippines 3010

BASC TRACK OVAL: <a href="https://maps.app.goo.gl/G3zexCMNW1oU4sUJ9">https://maps.app.goo.gl/G3zexCMNW1oU4sUJ9</a>