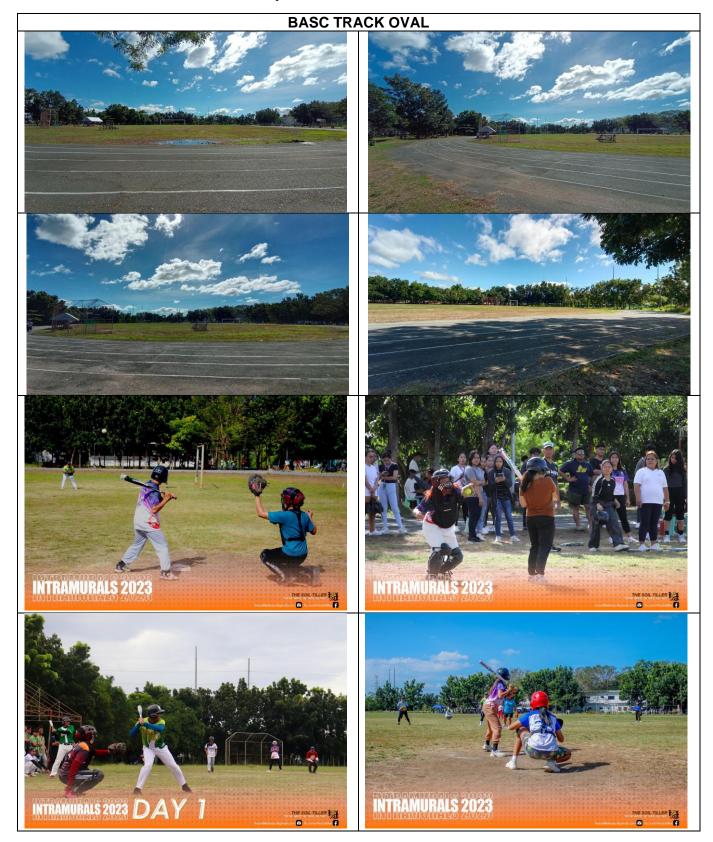

## **BULACAN AGRICULTURAL STATE COLLEGE**

Pinaod, San Ildefonso, Bulacan, Philippines 3010

The BASC Track oval is a spacious outdoor area used for outdoor events, physical education lessons, and sports. It supports sports including baseball, softball, soccer, and track and field while encouraging student fitness, teamwork, and recreational activities. Usually, it has a grass field and a running track. An accessible environment supports neighborhood events and sports programs, encourages social interaction and physical well-being, and usually accommodates community activities.