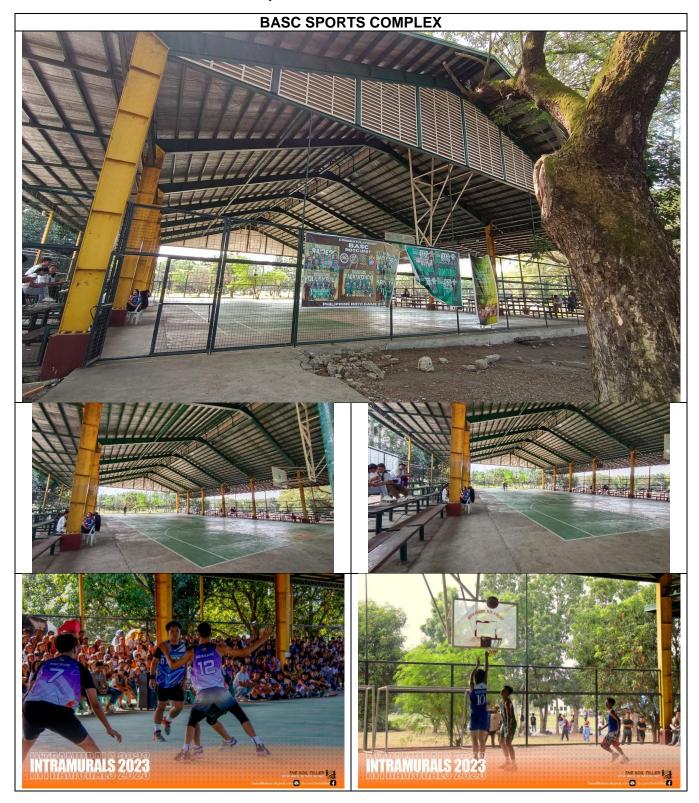

### **BULACAN AGRICULTURAL STATE COLLEGE**

Pinaod, San Ildefonso, Bulacan, Philippines 3010

The BASC sports complex is a multipurpose space that can host a variety of sports and events. It frequently has clear markings, solid surfaces, and adjustable setups for games like volleyball, basketball, and others. It fosters community involvement, collaboration, and physical fitness in a controlled and welcoming setting. Additionally, it promotes social interaction and physical well-being, supports local events and sports programs in an accessible and inclusive environment, and is designed to assist community activities.

## **BASKETBALL COURT**

The BASC outdoor basketball court is a paved, open-air facility equipped with regulation hoops, clear boundary markings, and a durable playing surface. It supports recreational and competitive basketball, promoting physical activity, teamwork, and community engagement in a versatile outdoor setting.