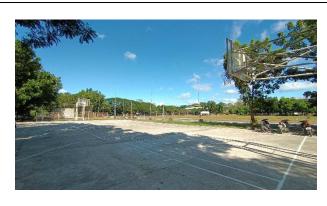

## **BASKETBALL COURT**

The BASC outdoor basketball court is a paved, open-air facility equipped with regulation hoops, clear boundary markings, and a durable playing surface. It supports recreational and competitive basketball, promoting physical activity, teamwork, and community engagement in a versatile outdoor setting.