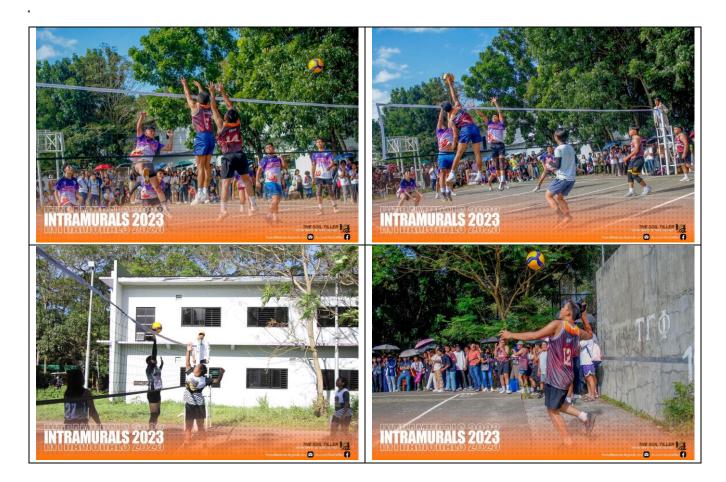

### **BULACAN AGRICULTURAL STATE COLLEGE**

Pinaod, San Ildefonso, Bulacan, Philippines 3010

The BASC outdoor volleyball court is a specially created area for outdoor volleyball play. It encourages fitness and collaboration while offering the perfect environment for both recreational and competitive matches with its concrete surface, regulation net, and distinct boundary markers.