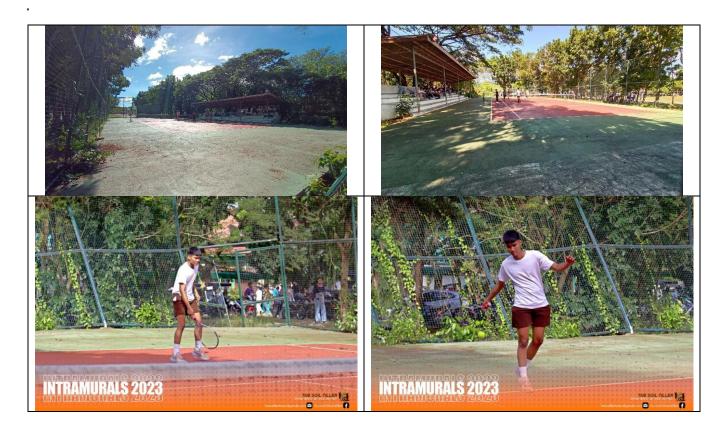

### **BULACAN AGRICULTURAL STATE COLLEGE**

Pinaod, San Ildefonso, Bulacan, Philippines 3010

The BASC outdoor tennis court is a specially designed space with a concrete floor, a regulation net, and clearly defined lines. It offers a space for physical activity, skill enhancement, and social interaction in an outdoor environment, with the aim of promoting leisure and competitive play.