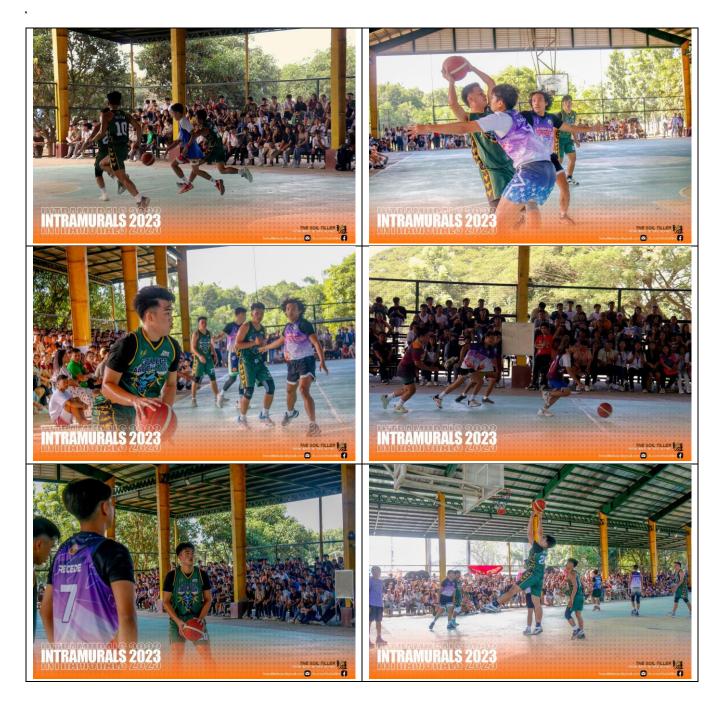

## **BASKETBALL COURT**

The BASC outdoor basketball court is a paved, open-air facility equipped with regulation hoops, clear boundary markings, and a durable playing surface. It supports recreational and competitive basketball, promoting physical activity, teamwork, and community engagement in a versatile outdoor setting.