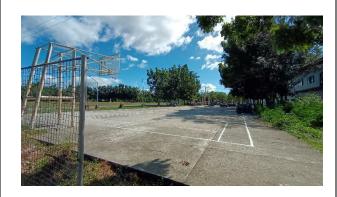

## **BASKETBALL COURT**

The BASC outdoor basketball court is a paved, open-air facility equipped with regulation hoops, clear boundary markings, and a durable playing surface. It supports recreational and competitive basketball, promoting physical activity, teamwork, and community engagement in a versatile outdoor setting.