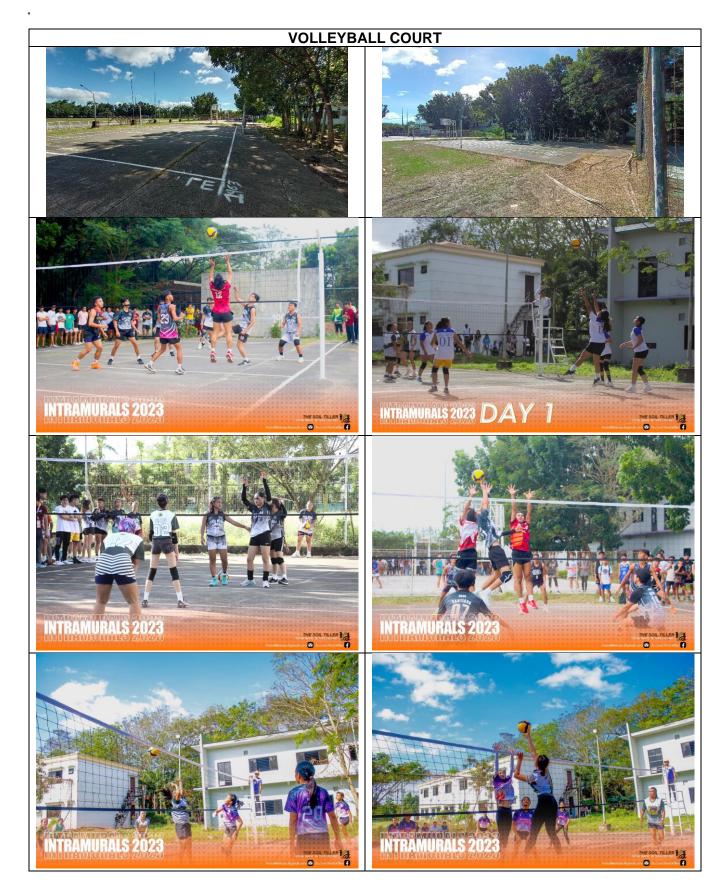

### **BULACAN AGRICULTURAL STATE COLLEGE**

Pinaod, San Ildefonso, Bulacan, Philippines 3010

The BASC outdoor volleyball court is a specially created area for outdoor volleyball play. It encourages fitness and collaboration while offering the perfect environment for both recreational and competitive matches with its concrete surface, regulation net, and distinct boundary markers.