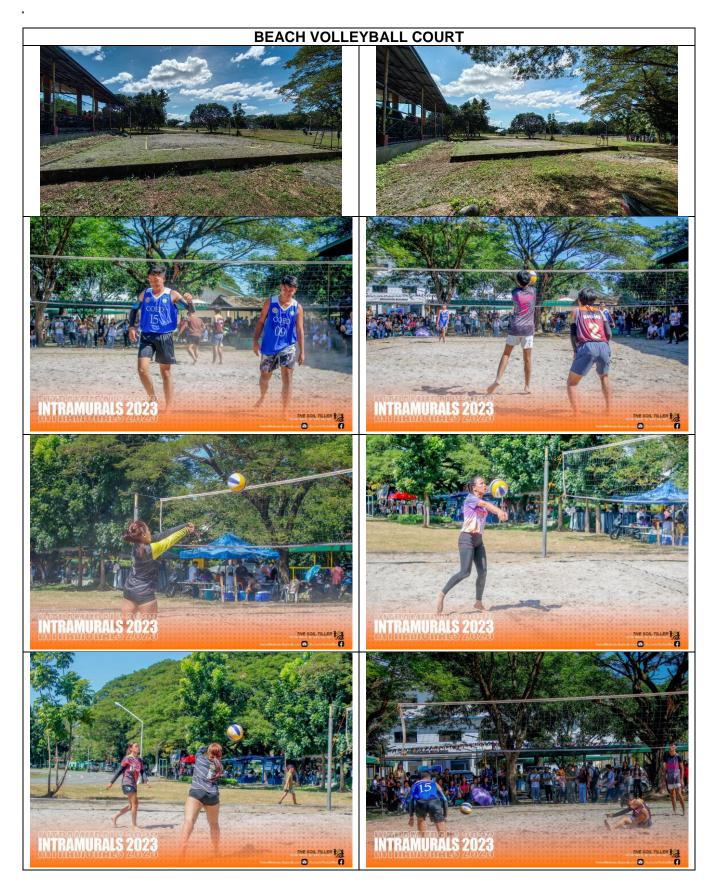

### **BULACAN AGRICULTURAL STATE COLLEGE**

Pinaod, San Ildefonso, Bulacan, Philippines 3010

The BASC outdoor beach volleyball court is a sand-covered playing area equipped with a regulation net and boundary lines. Designed for recreational and competitive matches, it provides a social interaction for physical activity, teamwork, and enjoyment in an open-air environment.