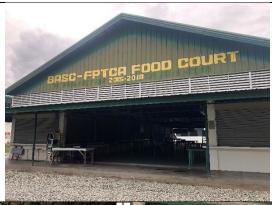

# **BASC FOOD COURT**

The BASC food court is a particular campus dining area that provides students with a range of wholesome and reasonably priced meal alternatives. Its comfortable and convenient design creates a warm atmosphere for rest, socializing, and encouraging a balanced diet.