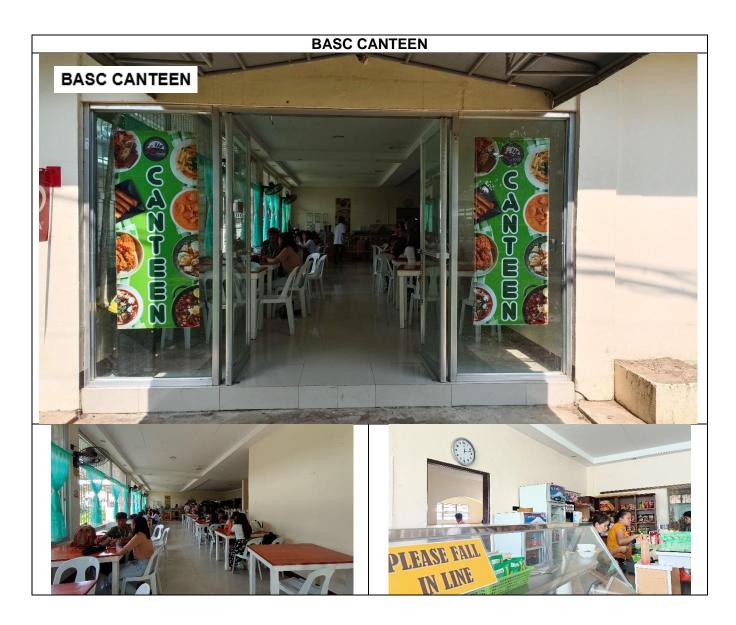

## **CAFETERIA/RESTAURANT**

The BASC school students' canteen is a campus-based facility providing affordable and nutritious food options in a clean and welcoming environment. It serves as a convenient space for students to dine, unwind, and socialize, supporting their overall well-being and daily campus life.