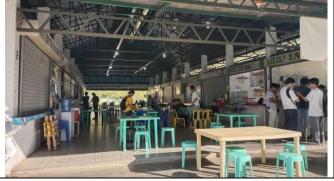

# **BASC FOOD COURT**

The BASC food court is a particular campus dining area that provides students with a range of wholesome and reasonably priced meal alternatives. Its comfortable and convenient design creates a warm atmosphere for rest, socializing, and encouraging a balanced diet.