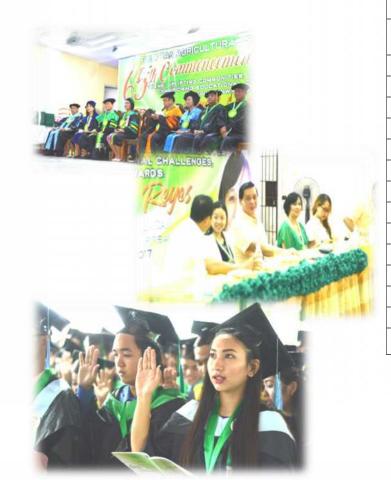

### 65th Founding Anniversary Celebration

The college celebrated its 65<sup>th</sup> Founding Anniversary on February 22-24, 2017 with the theme "Uplifting communities, changing lives, championing educational challenges, moving onwards". The three-day celebration was opened with a thanksgiving mass followed by the blessing of newly constructed facilities, after which a formal opening of the celebration was conducted followed by a motorcade participated by the BASC community.

Highlighting the celebration was the Dangal ng BASC Awarding Ceremony with the Hon. Lorna C. Silverio, Representative of the 3<sup>rd</sup> District of Bulacan, as the guest of honor and speaker. I was also witnessed by other local officials of Bulacan. The giving of awards to successful alumni of the college is on its fifth year.

Motorcade of the BASC community

Mr. Mario I. Concepcion, Dangal nga BASC for Agriculture.

Guest of honor and speaker, Hon. Congw. Lorna C. Silverio together with the College President and officials

Col. Orlando D. Edralin , Dangal ng BASC for Public Service.

Dr. Jameson H. Tan, Dangal ng BASC for Education

Engr. Leonilo T. Natividad, Dangal ng BASC for Entrepreneurship, Trade & Industry represented by his son