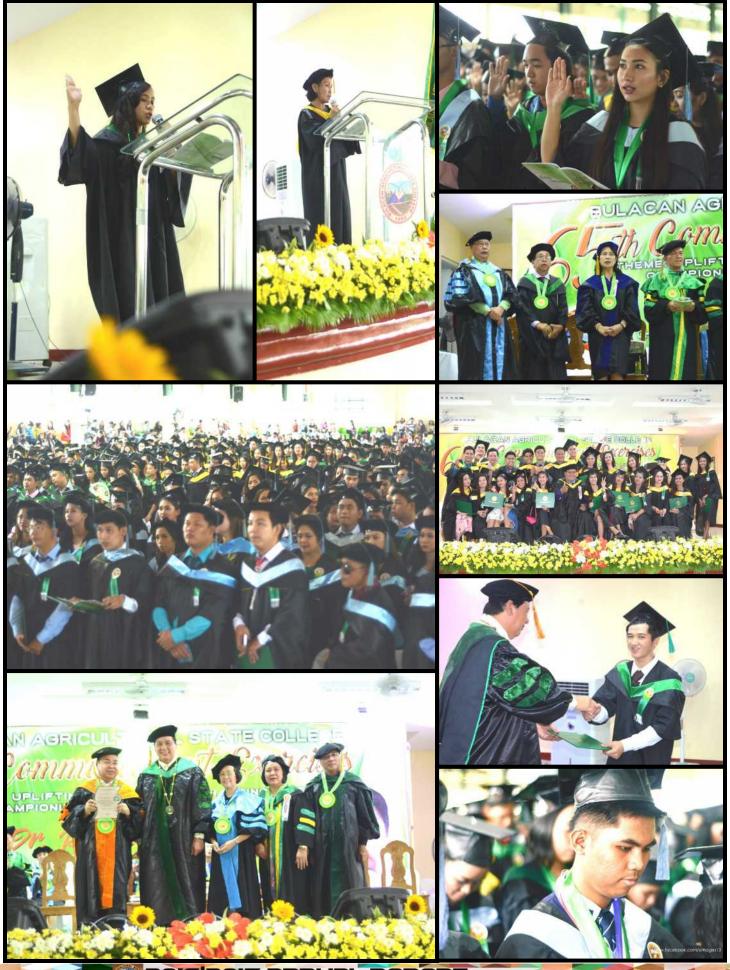

### 65th Founding Anniversary Celebration

The college celebrated its 65<sup>th</sup> Founding Anniversary on February 22-24, 2017 with the theme "Uplifting communities, changing lives, championing educational challenges, moving onwards". The three-day celebration was opened with a thanksgiving mass followed by the blessing of newly constructed facilities, after which a formal opening of the celebration was conducted followed by a motorcade participated by the BASC community.

Highlighting the celebration was the Dangal ng BASC Awarding Ceremony with the Hon. Lorna C. Silverio, Representative of the 3<sup>rd</sup> District of Bulacan, as the guest of honor and speaker. I was also witnessed by other local officials of Bulacan. The giving of awards to successful alumni of the college is on its fifth year.

Motorcade of the BASC community

Mr. Mario I. Concepcion, Dangal nga BASC for Agriculture.

Guest of honor and speaker, Hon. Congw. Lorna C. Silverio together with the College President and officials

Col. Orlando D. Edralin , Dangal ng BASC for Public Service.

Dr. Jameson H. Tan, Dangal ng BASC for Education

Engr. Leonilo T. Natividad, Dangal ng BASC for Entrepreneurship, Trade & Industry represented by his son