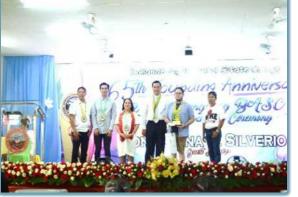

Highlighting the celebration was the Dangal ng BASC Awarding Ceremony with the Hon. Lorna C. Silverio, Representative of the 3<sup>rd</sup> District of Bulacan, as the guest of honor and speaker. I was also witnessed by other local officials of Bulacan. The giving of awards to successful alumni of the college is on its fifth year.

Motorcade of the BASC community

Mr. Mario I. Concepcion, Dangal nga BASC for Agriculture.

Guest of honor and speaker, Hon. Congw. Lorna C. Silverio together with the College President and officials

Col. Orlando D. Edralin , Dangal ng BASC for Public Service.

Dr. Jameson H. Tan, Dangal ng BASC for Education

Engr. Leonilo T. Natividad, Dangal ng BASC for Entrepreneurship, Trade & Industry represented by his son