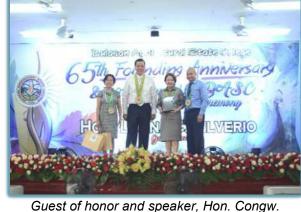

Highlighting the celebration was the Dangal ng BASC Awarding Ceremony with the Hon. Lorna C. Silverio, Representative of the 3<sup>rd</sup> District of Bulacan, as the guest of honor and speaker. I was also witnessed by other local officials of Bulacan. The giving of awards to successful alumni of the college is on its fifth year.

Motorcade of the BASC community

Mr. Mario I. Concepcion, Dangal nga BASC for Agriculture.

Guest of honor and speaker, Hon. Congw. Lorna C. Silverio together with the College President and officials

Col. Orlando D. Edralin , Dangal ng BASC for Public Service.