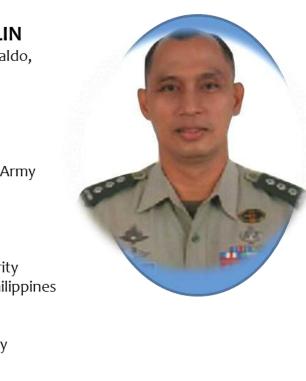

Motorcade of the BASC community

Mr. Mario I. Concepcion, Dangal nga BASC for Agriculture.

Guest of honor and speaker, Hon. Congw. Lorna C. Silverio together with the College President and officials

Col. Orlando D. Edralin , Dangal ng BASC for Public Service.

# Dangal ng BASC

Name: Col. ORLANDO D. EDRALIN

Address: 658C Arevalo Street, Camp Aguinaldo,

Quezon City

Date of Birth: November 08, 1967 Place of Birth: Obando, Bulacan

Age: 49

Marital Status: Married

Current Employment: Military Officer of the Philippine Army