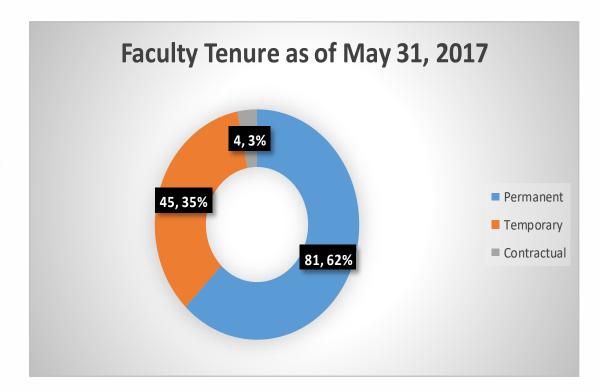

pril 22, 2022 |
|                      | TMC-17131100000272-Deliver |                |
|                      | Training Session           |                |
|                      | TMC-17131100000262-Conduct |                |
|                      | Competency Assessment      |                |
| Nicolas, Honeylet J. | TMC-13030601000067         | May 10, 2018   |
| Palmario, Erlinda D. | TMC-17131101000276         | April 22, 2022 |
| Tejada, Rael C.      | TMC-17131101000278 -TMI    |                |
|                      | TMC-17131100000258-Deliver |                |
|                      | Training Session           |                |
|                      | TMC-17131100000268-Conduct |                |
|                      | Competency Assessment      |                |





### 14TH agency in-House review of completed and on-going research & Development or **EXTENSION PROJECTS**

The Research, Extension and Training Office has successfully conducted the 14<sup>th</sup> Agency In-House Review of Completed and On-Going Research & Development or Extension Projects at the Rene Cayetano Hall. The keynote speaker invited was Center Director Veronica Concepcion V. Esguerra of



the Department of Agriculture-Agricultural Training Institute who was represented by Mrs. Elsa F. Victoria, Training Specialist III, DA-ATI III. Fifteen (15) technical papers under Research category, Development category and nine (9) poster designs were evalunine (9) technical papers under ated during the said review.

Table 4. Result of the evaluation

| Place & Award