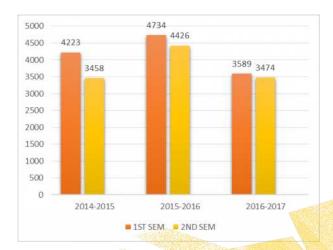

| 82                  |                     |
| DASC DICT                           | Bachelor of Science in Agroforestry                            | 30                  |                     |
| BASC-                               | Bachelor of Science in Agriculture                             | 51                  |                     |
| BTVC                                | Bachelor of Science in Information<br>Technology               | 25                  |                     |
|                                     |                                                                |                     |                     |
|                                     |                                                                |                     |                     |



Figure 1. Enrollment for the last three years













R 0 C











| Mendoza, Gerardo I. | PASUC Midterm General Assembly                                    | Grand Ballroom, Cen-    | June 27-29, 2016    |
|---------------------|-------------------------------------------------------------------|-------------------------|---------------------|
|                     |                                                                   | tury Park Hotel, Mal-   |                     |
|                     |                                                                   | ate, Manila             |                     |
|                     | Orientation on the FY 2016 Levelling Instrument for               | Grand Ballroom, Cen-    | June 15, 2016       |
|