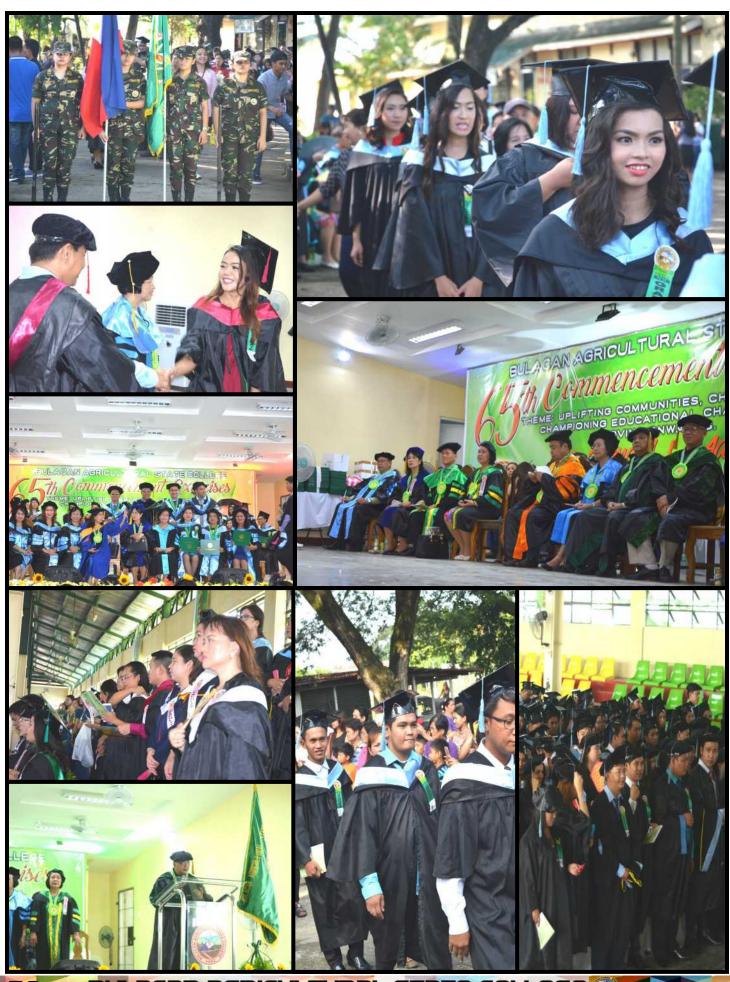

### 65th Founding Anniversary Celebration

The college celebrated its 65<sup>th</sup> Founding Anniversary on February 22-24, 2017 with the theme "Uplifting communities, changing lives, championing educational challenges, moving onwards". The three-day celebration was opened with a thanksgiving mass followed by the blessing of newly constructed facilities, after which a formal opening of the celebration was conducted followed by a motorcade participated by the BASC community.

Highlighting the celebration was the Dangal ng BASC Awarding Ceremony with the Hon. Lorna C. Silverio, Representative of the 3<sup>rd</sup> District of Bulacan, as the guest of honor and speaker. I was also witnessed by other local officials of Bulacan. The giving of awards to successful alumni of the college is on its fifth year.

Motorcade of the BASC community

Mr. Mario I. Concepcion, Dangal nga BASC for Agriculture.

Guest of honor and speaker, Hon. Congw. Lorna C. Silverio together with the College President and officials

Col. Orlando D. Edralin , Dangal ng BASC for Public Service.

Dr. Jameson H. Tan, Dangal ng BASC for Education

Engr. Leonilo T. Natividad, Dangal ng BASC for Entrepreneurship, Trade & Industry represented by his son