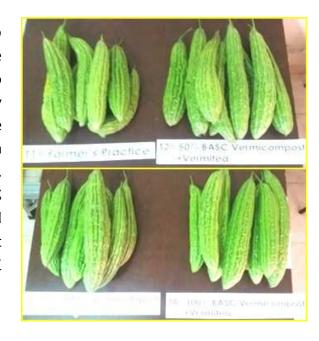

evel of adoption lead to higher yield. This indicates that as farmers intensify their adoption of the knowledge gained through FFS, significant increase in their rice yield was observed.

### Performance of Bittergourd as affected by Application of Vermicompost with Vermitea (BASC)

The experiment was established at the 250 sq m area of Palayamanan in the College. The study was undertaken from October 2016 to February 2017 (dry season). Results of the study show that for the total number of marketable fruits, no significant difference was observed from the 10 sample plants of the different treatments. More fruits were harvested in Treatment 3 (75% BASC Vermicompost+Vermitea) when compared with Treatment 4 (100% BASC Vermicompost+Vermitea) and Treatment 2 (50% BASC Vermicompost+Vermitea).



| Textbooks and Instructional Materials                                                                                                                                                                                     |      | 2016                             |      | <u>2015</u>                      |
|---------------------------------------------------------------------------------------------------------------------------------------------------------------------------------------------------------------------------|------|----------------------------------|------|----------------------------------|
| Expenses